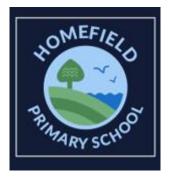

## March 2024 NEWSLETTER

Great News! We now have our new school logo! A huge thank you to everyone who submitted a design (see below). After lots of discussions the staff, Governors and pupils of both schools chose the logo. It was adapted from some of the entries and we feel that it is a great representation of both schools coming together to form our new school community:

- the field is representative of Homefield, our new school which lies between the sea and the Downs
- the tree is taken from Chesswood
- the sea view from Lyndhurst

The Homefield logo graphic will be able to be printed and transferred easily on to book bags, headed paper, the website and any uniform.