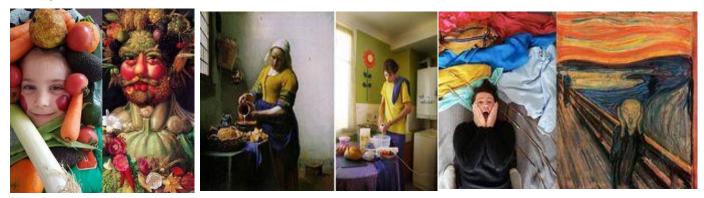

## 11.5.20 Mrs Halley's Challenge

Today's challenge has been set by Mrs Halley inspired by a photo sent to school by Rufus in Year 2!

In it, he has recreated a famous painting by finding similar props and making the same face as the man in the original painting!

Mrs Halley would like as many of you as possible to try and do the same (adults too!) and email the school office with your pictures. Make sure you include the original picture alongside your own.

You could choose a famous painting, a picture that you have in your house or even a picture from a story that you like. There are lots of good ideas online to inspire you!